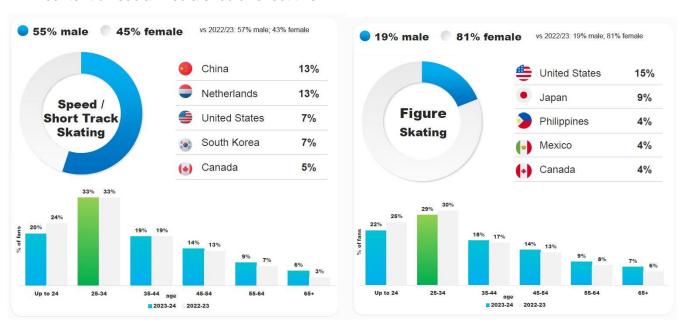

### ISU TARGET AUDIENCE: FAN PROFILE

Based on market expertise and research conducted by the ISU, we have identified three key audience profiles.

While the ISU effectively engages Avid fans, there is a significant opportunity to expand our reach by focusing on Newbie and Casual fans. To achieve global growth, it's essential to better serve these audiences, particularly in key non-English speaking markets that are currently underserved.